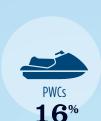

### RECREATIONAL BOATS IN MI-14

| RECKEATIONAL BOATS IN |  |
|-----------------------|--|
| <b>16,161</b>         |  |
| 16,161                |  |
| 12,214                |  |
| 2,611                 |  |
| 1,319                 |  |
| 17                    |  |
| 16.7                  |  |
|                       |  |