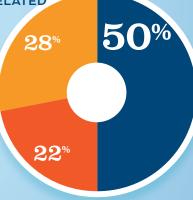

#### RECREATIONAL BOATING **CREATES JOBS IN MI-14**

| TOTAL BOATING JOBS         | 375 |
|----------------------------|-----|
| Boat Building              | -   |
| Motor / Engine Mfgr.       | -   |
| Accessory / Supplies Mfgr. | 218 |
| Dealers / Wholesalers      | 52  |
| Boat Services              | 105 |