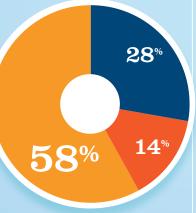

#### RECREATIONAL BOATING-RELATED **BUSINESSES IN MI-14**

| TOTAL BUSINESSES           | > 36 |
|----------------------------|------|
| Boat Building              | -    |
| Motor / Engine Mfgr.       | -    |
| Accessory / Supplies Mfgr. | 10   |
| Dealers / Wholesalers      | 8    |
| Boat Services              | 18   |