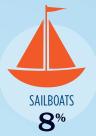

### RECREATIONAL BOATS IN MI-14

| RECKEATIONAL BOATS IN |  |
|-----------------------|--|
| <b>16,161</b>         |  |
| 16,161                |  |
| 12,214                |  |
| 2,611                 |  |
| 1,319                 |  |
| 17                    |  |
| 16.7                  |  |
|                       |  |